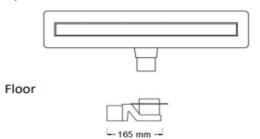

## **TECHNICAL DRAWING**

## Top View With Grill

| PRODUCT CODE  | HEIGHT | CHANNEL<br>INNER DEPHT | PIPE LENGHT | GRILL WIDTH | CHANNEL<br>LENGHT | PIPE<br>DIAMETER | PLASTIC BASE<br>EIDTH | PLASTIC BASE<br>WIDTH | CHANNEL<br>LENGHT |
|---------------|--------|------------------------|-------------|-------------|-------------------|------------------|-----------------------|-----------------------|-------------------|
|               | H (mm) | H1 (mm)                | H2 (mm)     | A (mm)      | A(x) (mm)         | R (mm)           | L (mm)                | L1 (mm)               | L(x) (mm)         |
| TS 59590-20S  | 75     | 15                     | 23          | 85          | 30                | 50               | 250                   | 60                    | 205               |
| MTS 59590-33S | 75     | 15                     | 23          | 85          | 30                | 50               | 385                   | 60                    | 335               |
| MTS 59590-40S | 75     | 15                     | 23          | 85          | 30                | 50               | 455                   | 60                    | 405               |
| MTS 59590-50S | 75     | 15                     | 23          | 85          | 30                | 50               | 555                   | 60                    | 505               |
| MTS 59590-60S | 75     | 15                     | 23          | 85          | 30                | 50               | 655                   | 60                    | 605               |