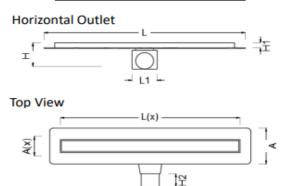

## **TECHNICAL DRAWING**

## Top View With Grill

| PRODUCT CODE  | HEIGHT | CHANNEL<br>INNER DEPHT | PIPE LENGHT | GRILL WIDTH | CHANNEL<br>LENGHT | PIPE<br>DIAMETER | PLASTIC BASE<br>EIDTH | PLASTIC BASE<br>WIDTH | CHANNEL<br>LENGHT |
|---------------|--------|------------------------|-------------|-------------|-------------------|------------------|-----------------------|-----------------------|-------------------|
|               | H (mm) | H1 (mm)                | H2 (mm)     | A (mm)      | A(x) (mm)         | R (mm)           | L (mm)                | L1 (mm)               | L(x) (mm)         |
| TS 59590-20S  | 75     | 15                     | 23          | 85          | 30                | 50               | 250                   | 60                    | 205               |
| MTS 59590-33S | 75     | 15                     | 23          | 85          | 30                | 50               | 385                   | 60                    | 335               |
| MTS 59590-40S | 75     | 15                     | 23          | 85          | 30                | 50               | 455                   | 60                    | 405               |
| MTS 59590-50S | 75     | 15                     | 23          | 85          | 30                | 50               | 555                   | 60                    | 505               |
| MTS 59590-60S | 75     | 15                     | 23          | 85          | 30                | 50               | 655                   | 60                    | 605               |